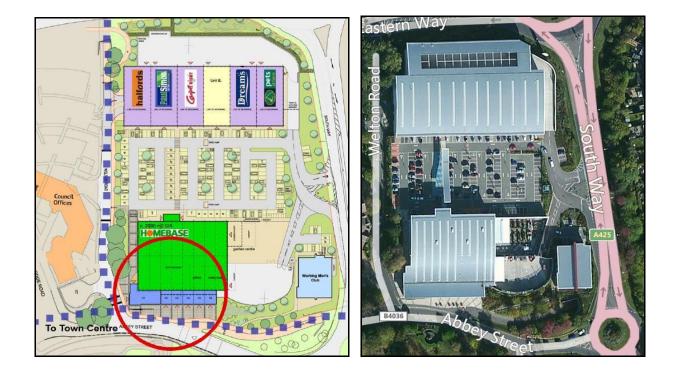

#### **LOCATION**

Abbey Retail Park situated in a highly prominent location at the gateway to the town centre, on the Daventry ring-road between the junction of the A4256 and A425, with the main town centre only a few minutes walk away. Abbey Retail Park comprises of 5,461 sq m (58,778 sq ft) of retail warehousing, 413 sq m (4,444 sq ft) of kiosk units and 207 surface car parking spaces. In addition, there are 179 car parking spaces underneath the main retail terrace. Tenants include Homebase, Halfords, Paul Simon, Carpet Right and Pets At Home.

#### **DESCRIPTION**

The development compromises six units fronting Abbey Street which links the Retail Park to the Town Centre. Unit 8 is the largest of the units currently available which comes with a small enclosed terrace to the side of the premises.