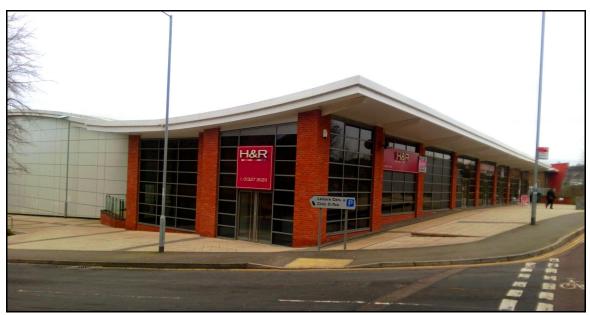

# **TO LET** RETAIL UNITS TO THE REAR OF HOMEBASE

Unit 8 & 11 ABBEY RETAIL PARK ABBEY STREET DAVENTRY NN11 4GL

- MODERN DESIGN UNITS
- LOCATED NEARBY NATIONAL RETAILERS
- LARGEST UNIT OFFERS OVER 1,600 SQ FT
- SMALLER UNITS OFFER OVER 500 SQ FT

#### **LOCATION**

Abbey Retail Park situated in a highly prominent location at the gateway to the town centre, on the Daventry ring-road between the junction of the A4256 and A425, with the main town centre only a few minutes walk away. Abbey Retail Park comprises of 5,461 sq m (58,778 sq ft) of retail warehousing, 413 sq m (4,444 sq ft) of kiosk units and 207 surface car parking spaces. In addition, there are 179 car parking spaces underneath the main retail terrace. Tenants include Homebase, Halfords, Paul Simon, Carpet Right and Pets At Home.

#### **DESCRIPTION**

The development compromises six units fronting Abbey Street which links the Retail Park to the Town Centre. Unit 8 is the largest of the units currently available which comes with a small enclosed terrace to the side of the premises.